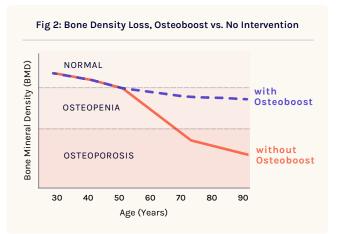

# Preventing Osteoporosis

The clinical trial treated patients for 12 months. Figure 2 illustrates a multiyear projection based on the study results at 12 months.