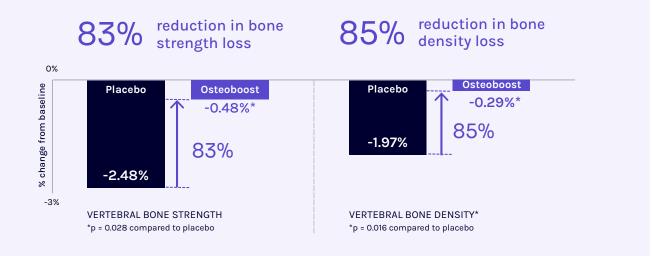

#### Preserve Bone Density and Strength

Clinical Trial in Postmenopausal Women with Osteopenia (n=126)

Figure 1 shows data from participants who averaged 3 or more treatments per week over 12 months (n=73 participants)