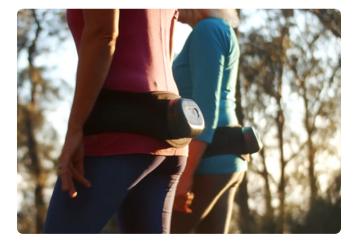

### How to Use Osteoboost

Osteoboost is comfortable and as easy to use as putting on a belt. Each daily treatment session is **30 minutes**. Osteoboost **can be worn while doing chores or walking**, making it easy to fit into any lifestyle. Osteoboost should be used at least five days per week. For best results, we recommend that Osteoboost be used daily.